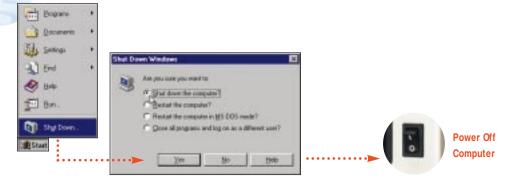

# **GETTING STARTED**

Insert CD, then choose Install NI-488.2 Software for Windows.

Shut down, then power off computer.

Install hardware\*, then power on computer.

(Continued)