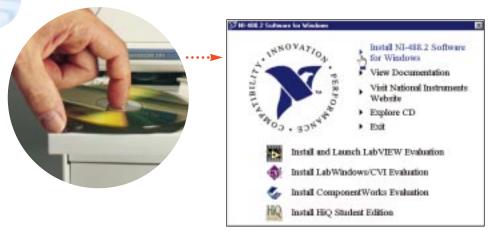

# **GETTING STARTED**

Insert CD, then choose Install NI-488.2 Software for Windows.

Shut down, then power off computer.

Install hardware\*, then power on computer.

(Continued)