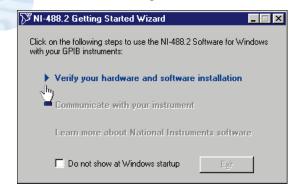

We buy new, used, decommissioned, and surplus parts from every NI series. We work out the best solution to suit your individual needs.

Sell For Cash Get Credit Receive a Trade-In Deal

## **OBSOLETE NI HARDWARE IN STOCK & READY TO SHIP**

We stock New, New Surplus, Refurbished, and Reconditioned NI Hardware.



**Bridging the gap** between the manufacturer and your legacy test system.

0

1-800-915-6216



www.apexwaves.com

sales@apexwaves.com

All trademarks, brands, and brand names are the property of their respective owners.

Request a Quote



AT-GPIB-TNT

# **GETTING STARTED**

Insert CD, then choose Install NI-488.2 Software for Windows.



Shut down, then power off computer.



Install hardware\*, then power on computer.



(Continued)

### Run NI-488.2 Getting Started Wizard.





## www.natinst.com/support/

### support@natinst.com

Tel: (512) 795-8248 • Fax: (512) 683-5678 Fax-on demand: (512) 418-1111 • ftp.natinst.com