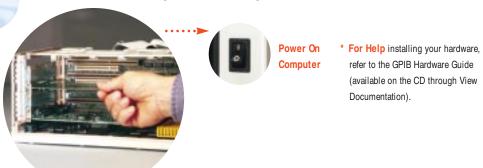

# **GETTING STARTED**

Insert CD, then choose Install NI-488.2 Software for Windows.

Shut down, then power off computer.

Install hardware\*, then power on computer.

(Continued)