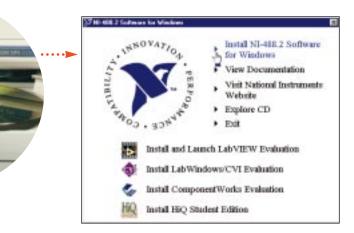

# **GETTING STARTED**

Insert CD, then choose Install NI-488.2 Software for Windows.