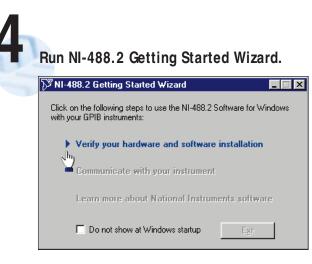

your individual needs. We Sell For Cash We Get Credit We Receive a Trade-In Deal

**OBSOLETE NI HARDWARE IN STOCK & READY TO SHIP** 

We stock New, New Surplus, Refurbished, and Reconditioned NI Hardware.

APEX WAVES

**Bridging the gap** between the manufacturer and your legacy test system.

1-800-915-6216
www.apexwaves.com
sales@apexwaves.com

All trademarks, brands, and brand names are the property of their respective owners.

Request a Quote CLICK HERE AT-GPIB

# **GETTING STARTED**

Insert CD, then choose Install NI-488.2 Software for Windows.



## Shut down, then power off computer.



Install hardware\*, then power on computer.



Power On Computer

 For Help installing your hardware, refer to the GPIB Hardware Guide (available on the CD through View Documentation).

(Continued)







## www.natinst.com/support/

### support@natinst.com

Tel: (512) 795-8248 • Fax: (512) 683-5678 Fax-on demand: (512) 418-1111 • ftp.natinst.com