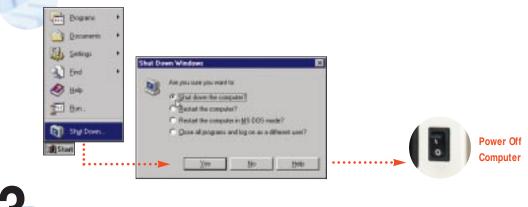

## Shut down, then power off computer.

Install hardware\*, then power on computer.

Power On Computer

 For Help installing your hardware, refer to the GPIB Hardware Guide (available on the CD through View Documentation).