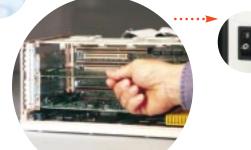

## Shut down, then power off computer.

Install hardware\*, then power on computer.

Power On Computer

 For Help installing your hardware, refer to the GPIB Hardware Guide (available on the CD through View Documentation).